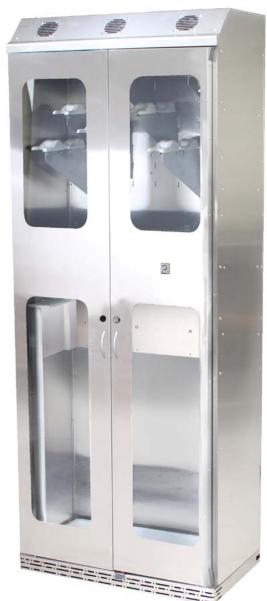

## SCSS8136DRDP (shown above) Stainless Steel 16 Scope Capacity with Key Lock. Cabinet also available in powder coat painted low carbon steel (16 colors available).

## **Scope Cabinet Features:**

- · Fully redundant fan system
- Industries only unit with 3 intake and 2 exhaust fans
- Fan run time is fully adjustable and activated each time cabinet is closed
- HEPA filter removes 99.7% of particulates, .03 Microns
- Holds 16 scopes with secure adjustable mounting system
- Replaceable HEPA Filter system without removal of scopes
- Medical grade electrical system
- Tempered glass double doors
- Multiple locking options available including badge entry
- Removable drip tray
- Cabinets are delivered fully assembled
- Harloff's Industry Best 12 year limited manufacturers warranty
- Overall cabinet dimensions: 93"H x 36"W x 21"D